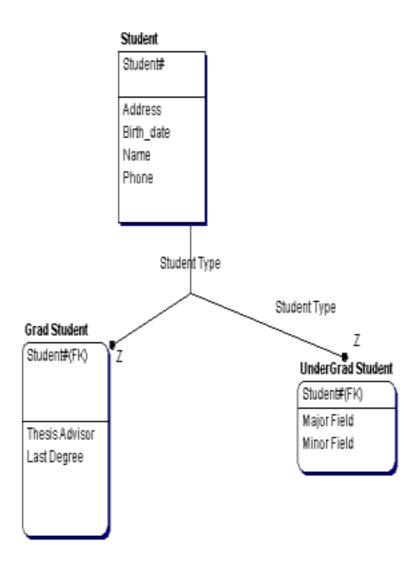

# ER Diagram Entity Relationship1

| ER-Entity Summary   |  |
|---------------------|--|
| <b>Grad Student</b> |  |
| Student             |  |

| 10, Entity Re | elationship | 1 |
|---------------|-------------|---|
|---------------|-------------|---|

| ER-Entity Summary    |  |
|----------------------|--|
| UnderGrad<br>Student |  |

# **Diagram Elements Detail**

#### **Grad Student**

| ER-Attribute Summary |  |
|----------------------|--|
| Last Degree          |  |
| Student#             |  |
| Thesis Advisor       |  |

# **Grad Student Members Detail**

**Last Degree** 

Student#

Referenced Attribute Student# Foreign Link Student Type

**Thesis Advisor** 

# **ER-Relationship Links**

to **ER-Entity**Student

**Verb phrase** Student Type **Identifying** 

| 11, Entity | Relationship1 |
|------------|---------------|
|------------|---------------|

# $\textbf{Cardinality}\ Z$

| ~  | 4  |    | 1 |    |   | 4 |
|----|----|----|---|----|---|---|
| •  | TI | 1  | п | eı | n | т |
| 17 | u  | ш. | ш | C. | ш | L |

| ER-Attribute        | Summary     |  |
|---------------------|-------------|--|
| Address             |             |  |
| Birth_date          |             |  |
| Name                |             |  |
| Phone               |             |  |
| Student#            |             |  |
|                     |             |  |
| <b>Student Memb</b> | oers Detail |  |
| Address             |             |  |
| Birth_date          |             |  |
| Name                |             |  |
| Phone               |             |  |
| Student#            |             |  |
| Is Primary          | y Key       |  |
|                     |             |  |

# **UnderGrad Student**

| ER-Attribute Summary |  |  |
|----------------------|--|--|
| Major Field          |  |  |
| Minor Field          |  |  |
| Student#             |  |  |

# **UnderGrad Student Members Detail**

Major Field

Minor Field

Student#

Referenced Attribute Student# Foreign Link Student Type

# **ER-Relationship Links**

to ER-EntityStudent

 $\begin{tabular}{ll} \textbf{Verb phrase} & \textbf{Student Type} \\ \textbf{Identifying} & \textbf{Cardinality } Z \end{tabular}$ 

13, <default>

<default>