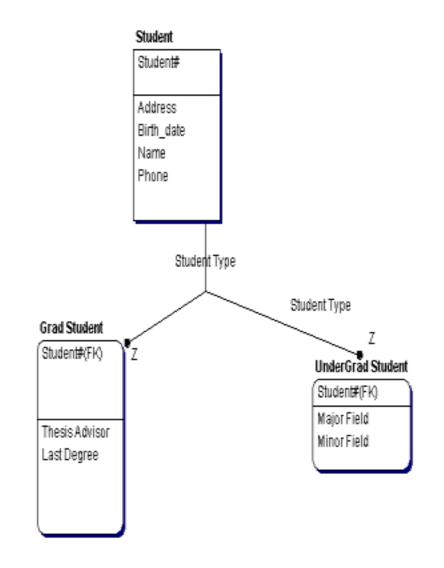

# <default> ER Diagram Entity Relationship1

| ER–Entity Summary |  |
|-------------------|--|
| Grad Student      |  |
| Student           |  |

| ER–Entity Summary |  |  |
|-------------------|--|--|
| UnderGrad         |  |  |
| Student           |  |  |

#### **Grad Student**

| ER-Attribute Summary |  |  |
|----------------------|--|--|
| Last Degree          |  |  |
| Student#             |  |  |
| Thesis Advisor       |  |  |

### **Grad Student Members Detail**

Last Degree

#### Student#

Referenced Attribute Student# Foreign Link Student Type

**Thesis Advisor** 

## **ER–Relationship Links**

to ER-EntityStudent

Verb phrase Student Type Identifying

**Cardinality** Z

Student

| ER-Attribute Summary |  |
|----------------------|--|
| Address              |  |
| Birth_date           |  |
| Name                 |  |
| Phone                |  |
| Student#             |  |

## **Student Members Detail**

Address

Birth\_date

Name

Phone

Student#

**Is Primary Key** 

#### **UnderGrad Student**

| ER–Attribute Summary |  |
|----------------------|--|
| Major Field          |  |
| Minor Field          |  |
| Student#             |  |

#### **UnderGrad Student Members Detail**

**Major Field** 

#### **Minor Field**

Student#

Referenced Attribute Student# Foreign Link Student Type

## **ER-Relationship Links**

to ER-EntityStudent

Verb phrase Student Type Identifying Cardinality Z

12, <default>

<default>
Class Diagram <default>

12, <default>